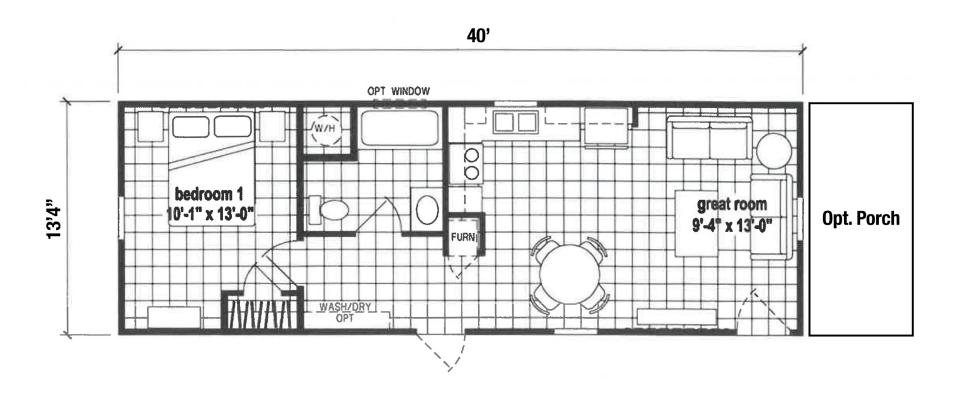

## **Vinton**

**Platte Series** 

**536 SQ. FT.** (Approximate) 1 Bedroom, 1 Bath

Last Updated: 9-17-24