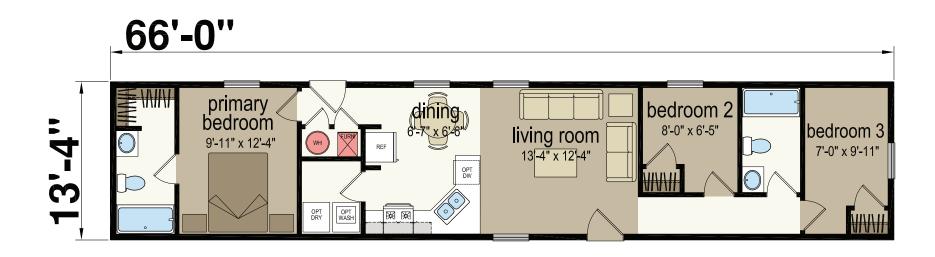

## Vicksburg

Central Great Plains Series - Single Section 880 SQ. FT. (Approximate) 3 Bedroom, 2 Bath

Last Updated: 5-30-23

**CHAMPION RETAIL CENTER** 3200 Enterprise Ave. York, NE 68467