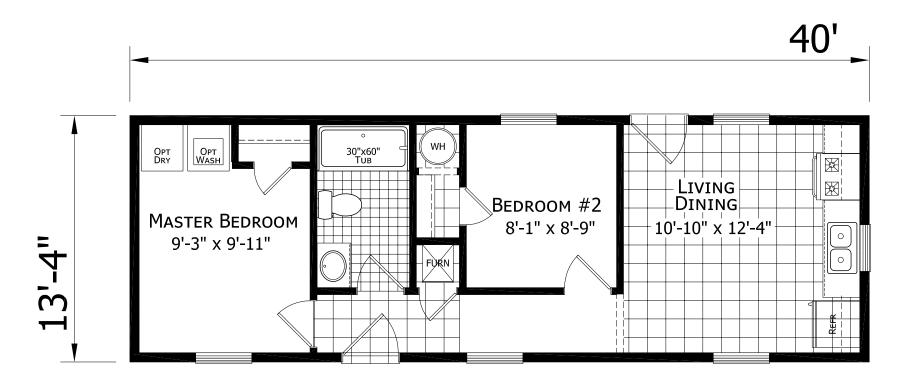

## **Thrifty 2**

**Platte Series** 

533 SQ. FT. (Approximate) 2 Bedroom, 1 Bath

Last Updated: 9-17-24