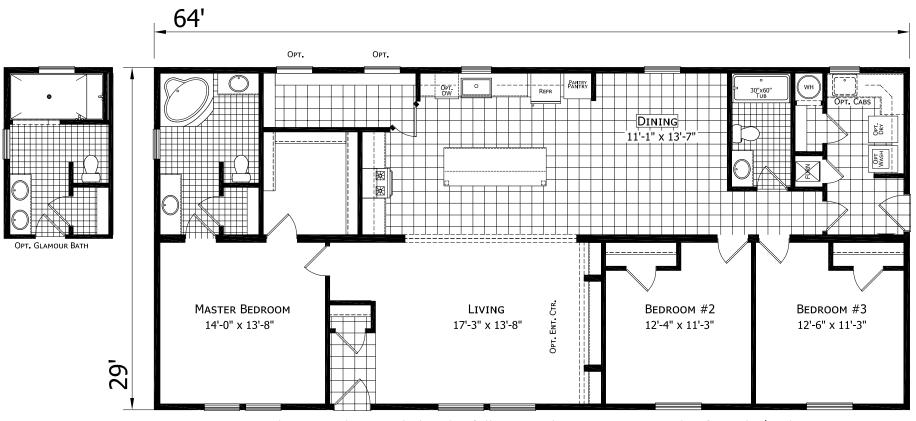

## **Stockham**

Central Great Plains Series - Multi Section

1,856 SQ. FT. (Approximate) 3 Bedroom, 2 Bath

Last Updated: 11-9-23

The "Stockham" includes the following Value Package Upgrades for only \$99!: