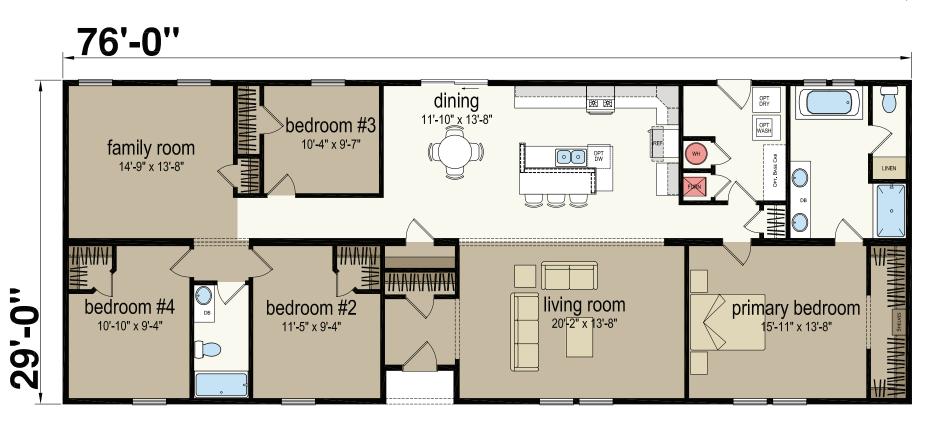

## **Skyland**

Champion Series - Multi Section Series

2,186 SQ. FT. (Approximate) 4 Bedroom, 2 Bath

Last Updated: 5-30-23