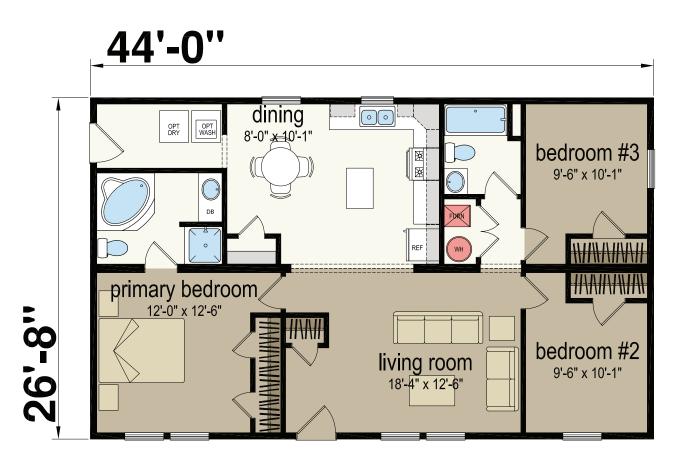

## Russell

Redman Series - Multi Section

1,173 SQ. FT. (Approximate) 3 Bedroom, 2 Bath

Last Updated: 5-30-23