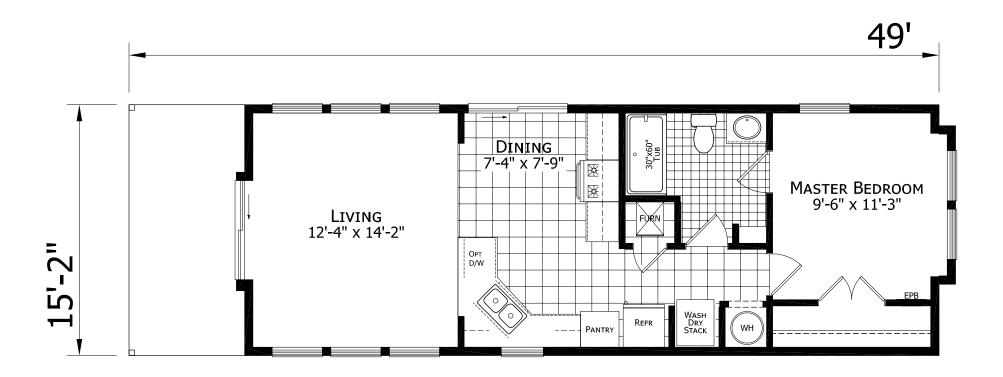

## Roseview

Central Great Plains Series

637 SQ. FT. (Approximate) 1 Bedroom, 1 Bath

Last Updated: 1-18-21

FACTORY EXPO HOME CENTERS 3200 Enterprise Ave. York, NE 68467