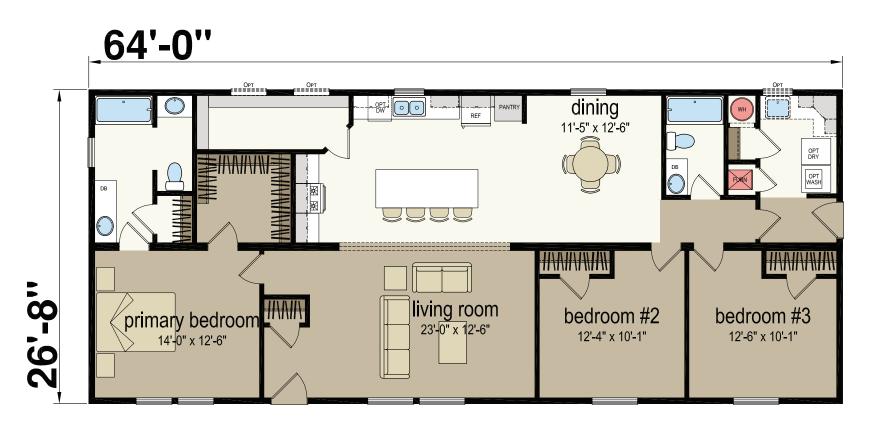

## **Millston**

**Platte Series** 

1,707 SQ. FT. (Approximate) 3 Bedroom, 2 Bath

Last Updated: 10-29-24