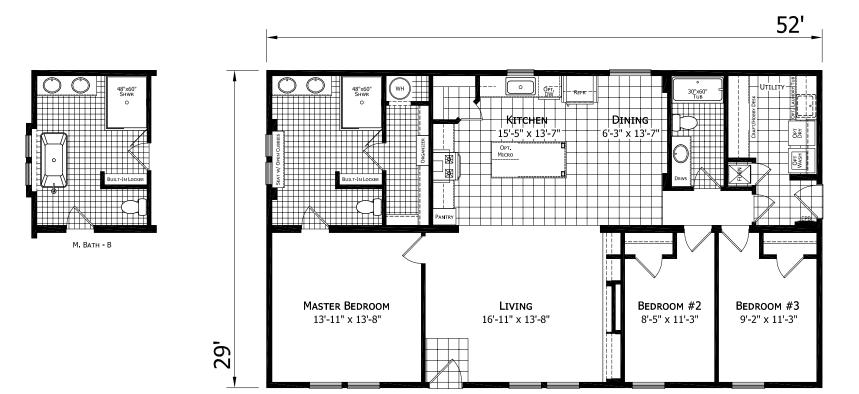

Multi-Section 3 Bedrooms, 2 Baths Approx. 1,508 Sq. Ft

Last Updated: 7-10-19

I authorize Factory Expo Homes to build my house, per this plan.

X\_\_\_\_\_\_

Customer Signature/Date

For Detailed Directions See Map On Our Website