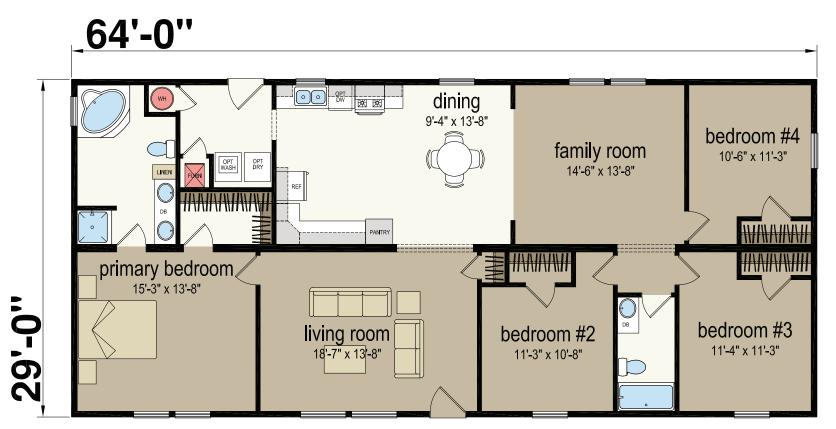

## **Lake Madison**

Redman Series - Multi Section 1,856 SQ. FT. (Approximate) 4 Bedroom, 2 Bath

Last Updated: 5-30-23

**CHAMPION RETAIL CENTER** 3200 Enterprise Ave. York, NE 68467