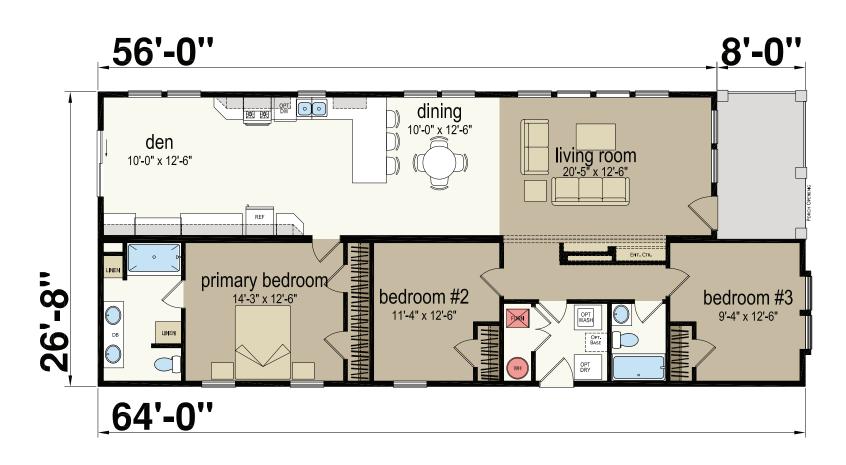

## Kendall

Redman Series - Multi Section 1,604 SQ. FT. (Approximate) 3 Bedroom, 2 Bath

Last Updated: 5-30-23

CHAMPION RETAIL CENTER 3200 Enterprise Ave. York, NE 68467