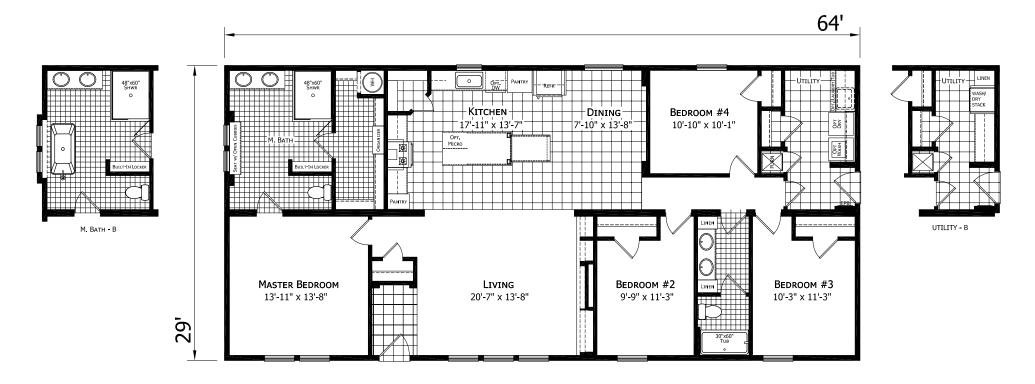

Multi-Section 4 Bedrooms, 2 Baths Approx. 1,856 Sq. Ft

Last Updated: 7-10-19

For Detailed Directions See Map On Our Website

1-800-504-3219 www.ExpoMobileHomes.com

1-800-504-3219

www.ExpoMobileHomes.com

Important: Due to our policy of continuing improvement, all information in our brochures may vary from actual home. The right is reserved to make changes at any time, without notice or obligation, in colors, materials, specifications, processes, and models. All dimensions and square footage calculations are nominal and approximate figures. Please check with your sales person for specific and current information.