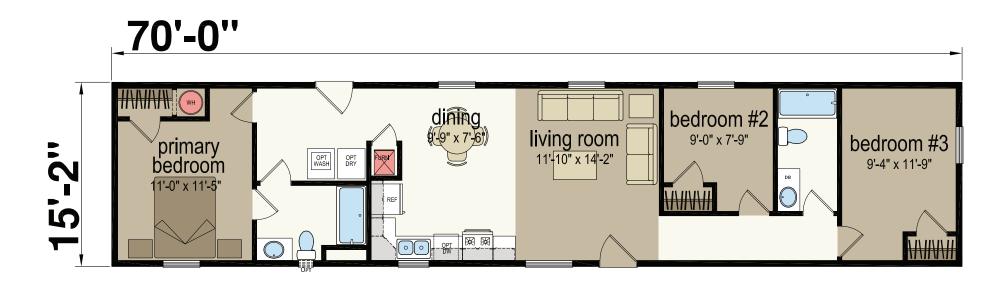

## **Highmore**

Central Great Plains Series - Single Section 1,062 SQ. FT. (Approximate) 3 Bedroom, 2 Bath

Last Updated: 5-30-23