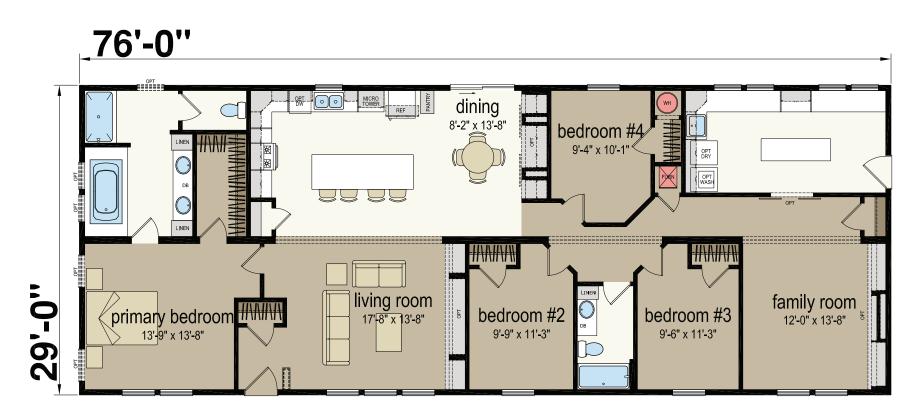

## **Granby**

Central Great Plains Series - Multi Section 2,204 SQ. FT. (Approximate) 4 Bedroom, 2 Bath

Last Updated: 5-30-23