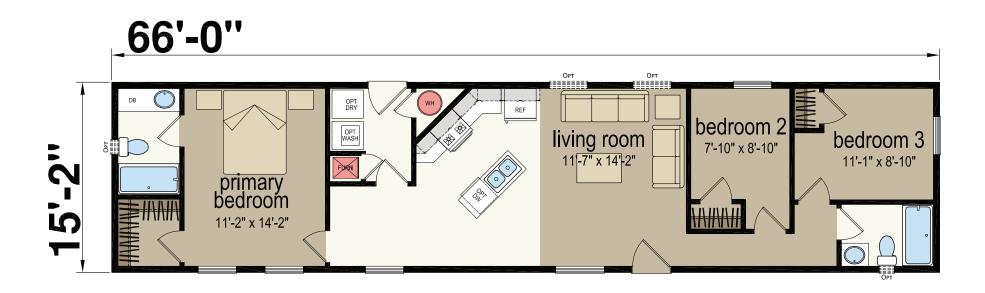

## Goodwin

Central Great Plains Series - Single Section

1,001 SQ. FT. (Approximate) 3 Bedroom, 2 Bath

Last Updated: 5-30-23