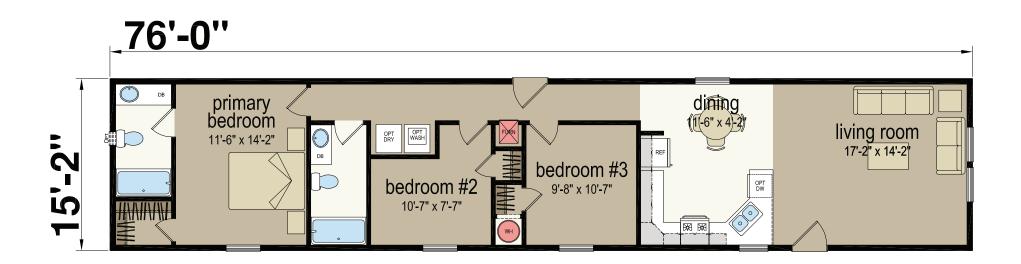

## **Glenwood**

Central Great Plains Series - Single Section 1,153 SQ. FT. (Approximate) 3 Bedroom, 2 Bath

Last Updated: 5-30-23