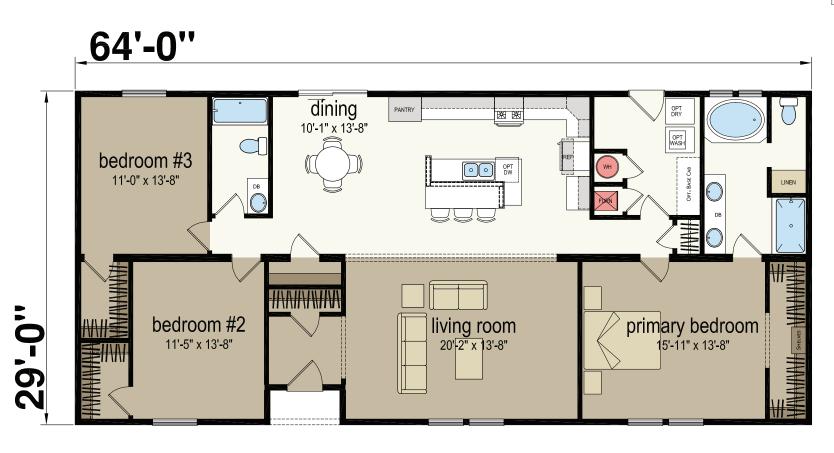

## **Fairhaven**

Champion Series - Multi Section Series 1,838 SQ. FT. (Approximate) 3 Bedroom, 2 Bath

Last Updated: 5-30-23