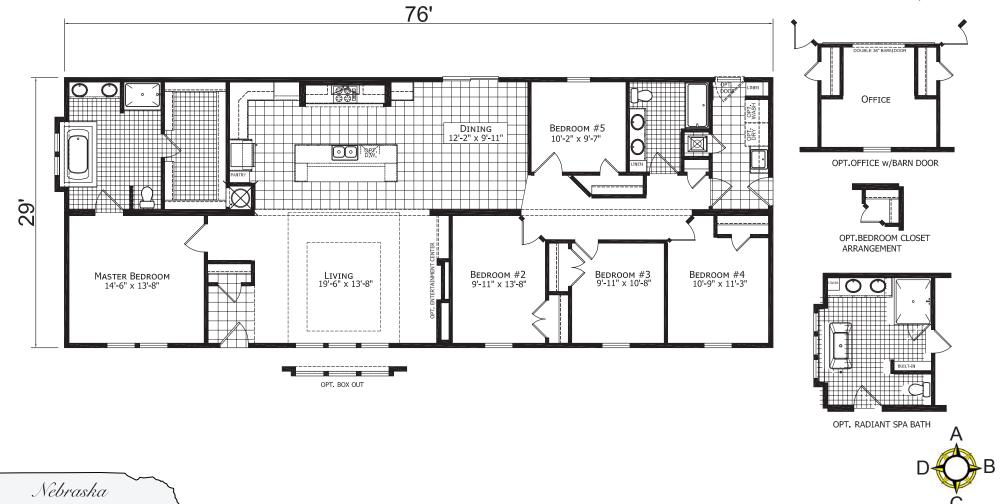

## Elwood

**Next Generation Series** 

5 Bedroom, 2 Bath Approx. 2,204 Sq. Ft.

Last Updated: 6-28-18

For Detailed Directions See Map On Our Website

**Grand Island** 

Omaha

Lincoln