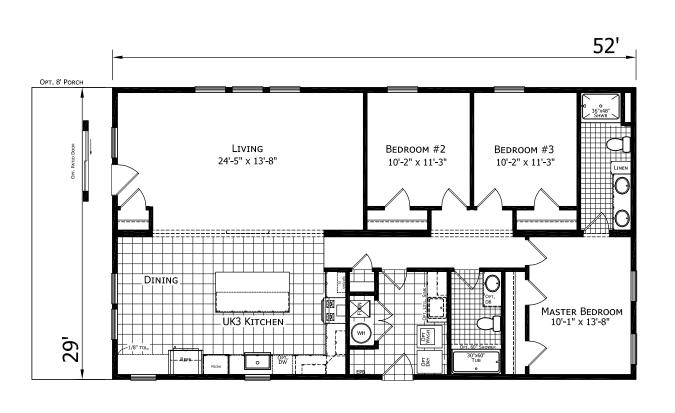

## Duke

Champion Central Great Plains Cabin Series 1,508 SQ. FT. (Approximate) 3 Bedroom, 2 Bath

Last Updated: 7-26-23

CHAMPION RETAIL CENTER 3200 Enterprise Ave. York, NE 68467