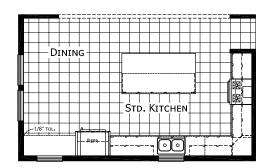

## Duke

Champion Central Great Plains Cabin Series 1,508 SQ. FT. (Approximate) 3 Bedroom, 2 Bath

Last Updated: 7-26-23

CHAMPION RETAIL CENTER 3200 Enterprise Ave. York, NE 68467