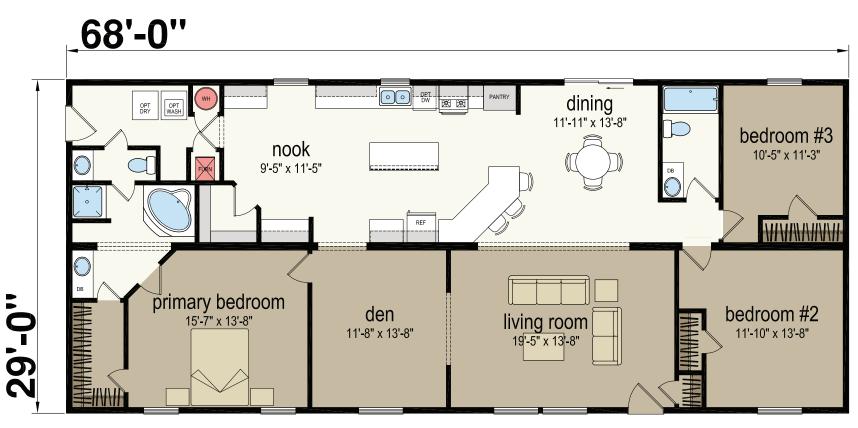

## **Desoto**

Redman Series - Multi Section

1,972 SQ. FT. (Approximate) 3 Bedroom, 2 Bath

Last Updated: 5-30-23