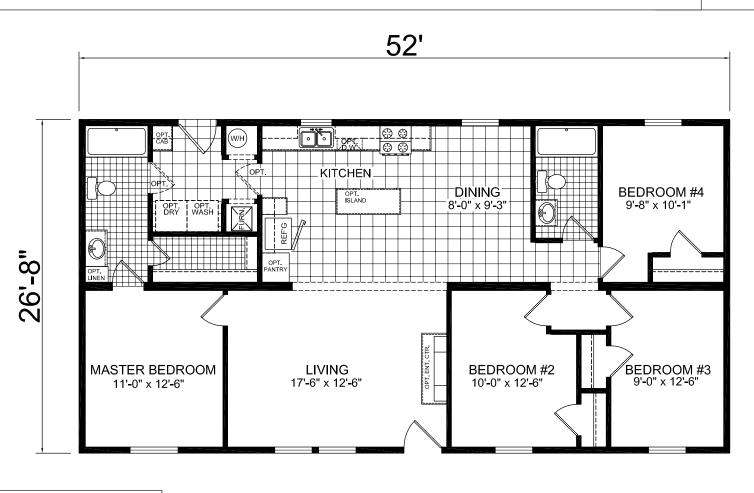

## **Platte Series**

1,387 SQ. FT. (Approximate) 4 Bedroom, 2 Bath

Last Updated: 10-29-24

MANUFACTURED BY:

**CHAMPION RETAIL CENTER** 3200 Enterprise Ave. York, NE 68467