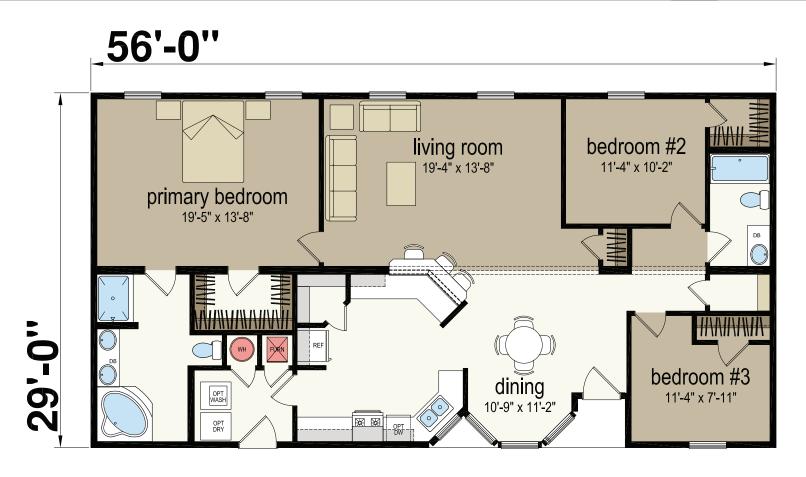

## **Danville**

Redman Series - Multi Section

1,598 SQ. FT. (Approximate) 3 Bedroom, 2 Bath

Last Updated: 5-30-23