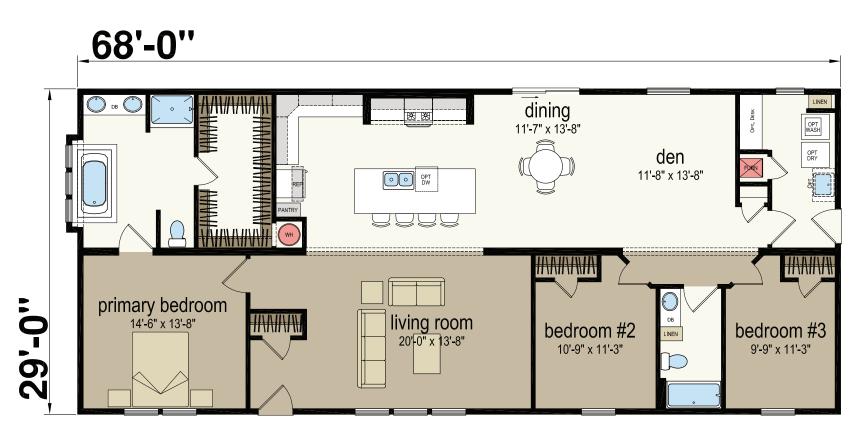

## Conestoga

Redman Series - Multi Section

1,980 SQ. FT. (Approximate) 3 Bedroom, 2 Bath

Last Updated: 5-30-23