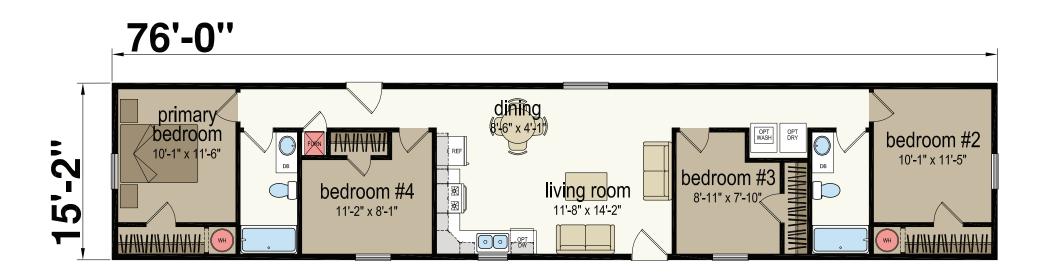

## Chesterfield

Central Great Plains Series - Single Section 1,152 SQ. FT. (Approximate) 4 Bedroom, 2 Bath

Last Updated: 5-30-23