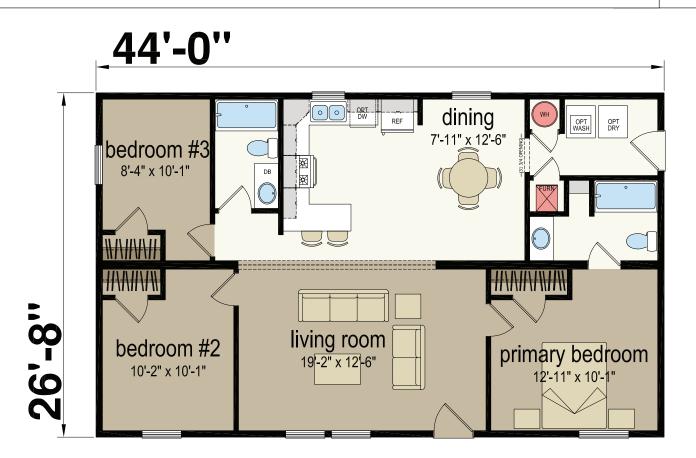

## **Cedar Falls**

Central Great Plains Series - Multi Section

1,173 SQ. FT. (Approximate) 3 Bedroom, 2 Bath

**CHAMPION RETAIL CENTER** 3200 Enterprise Ave. York, NE 68467