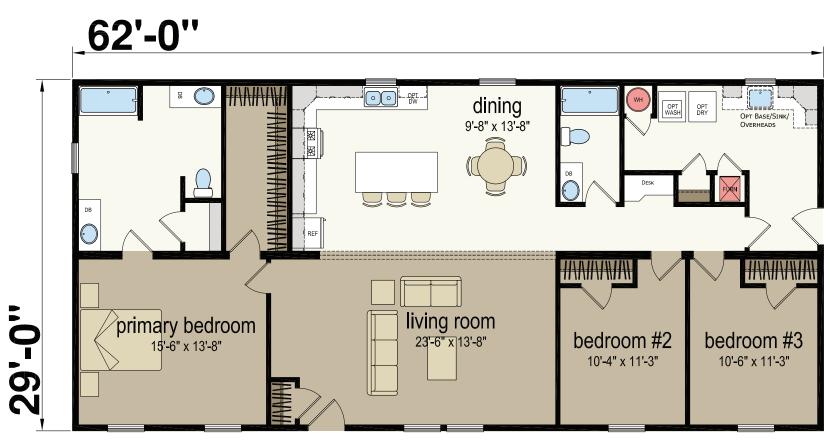

## **Cardwell**

Central Great Plains Series - Multi Section 1,798 SQ. FT. (Approximate) 3 Bedroom, 2 Bath

Last Updated: 5-30-23