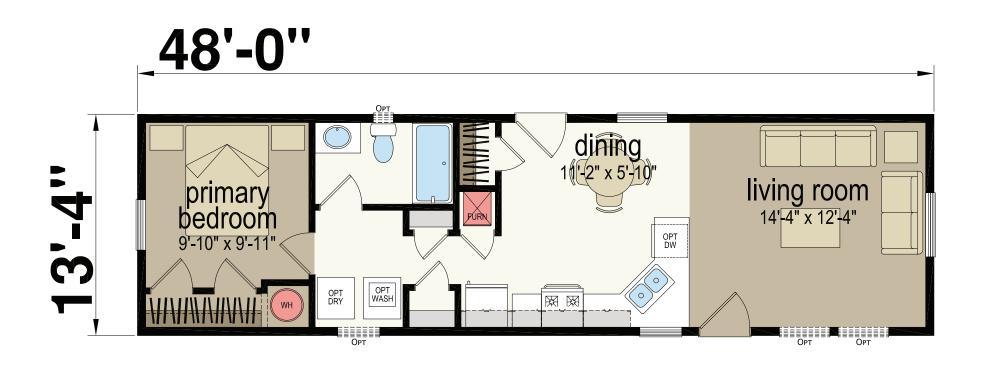

## **Brookings**

Central Great Plains Series - Single Section 640 SQ. FT. (Approximate) 1 Bedroom, 1 Bath

Last Updated: 5-30-23

CHAMPION RETAIL CENTER 3200 Enterprise Ave. York, NE 68467