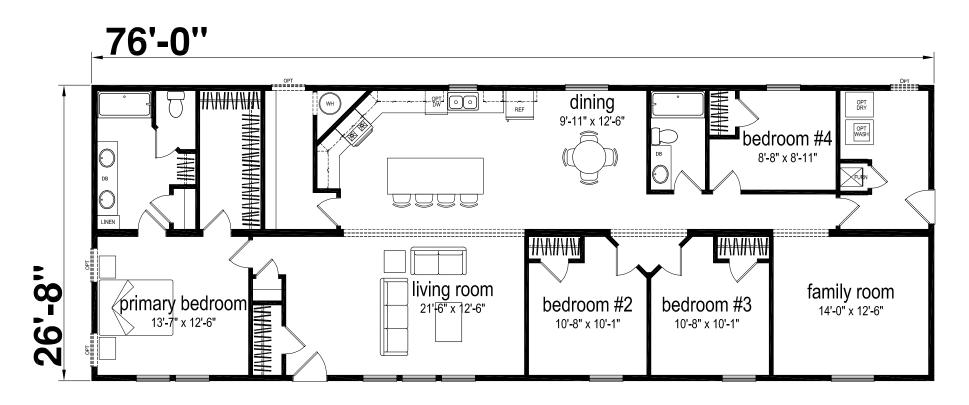

## **Braniff**

**Platte Series** 

2,204 SQ. FT. (Approximate) 4 Bedroom, 2 Bath

Last Updated: 10-29-24