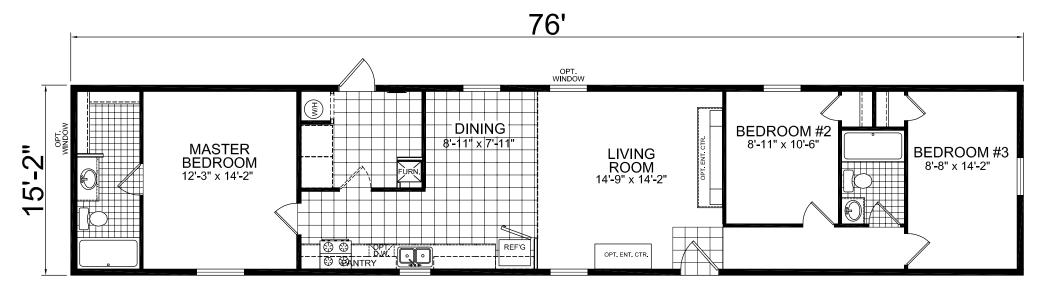

## Bluewater

**Foundation Series** 

Single Section 3 Bedroom, 2 Bath Approx. 1,153 Sq. Ft.

Last Updated: 11-15-16

1-800-504-3219 www.ExpoMobileHomes.com

1-800-504-3219

www.ExpoMobileHomes.com

Important: Due to our policy of continuing improvement, all information in our brochures may vary from actual home. The right is reserved to make changes at any time, without notice or obligation, in colors, materials, specifications, processes, and models. All dimensions and square footage calculations are nominal and approximate figures. Please check with your sales person for specific and current information.