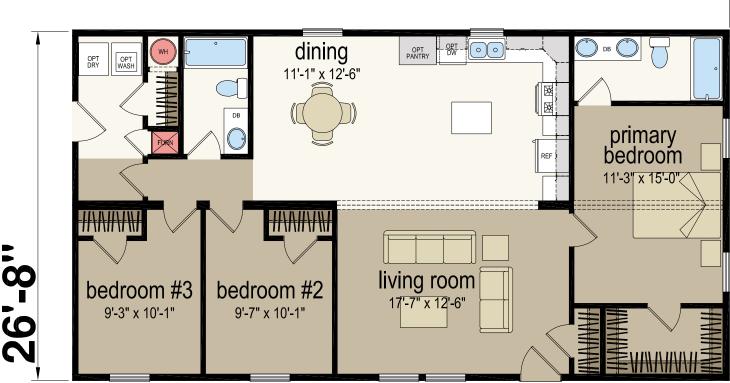

## **Beverly**

Central Great Plains Series - Multi Section

1,333 SQ. FT. (Approximate) 3 Bedroom, 2 Bath

Last Updated: 4-25-24