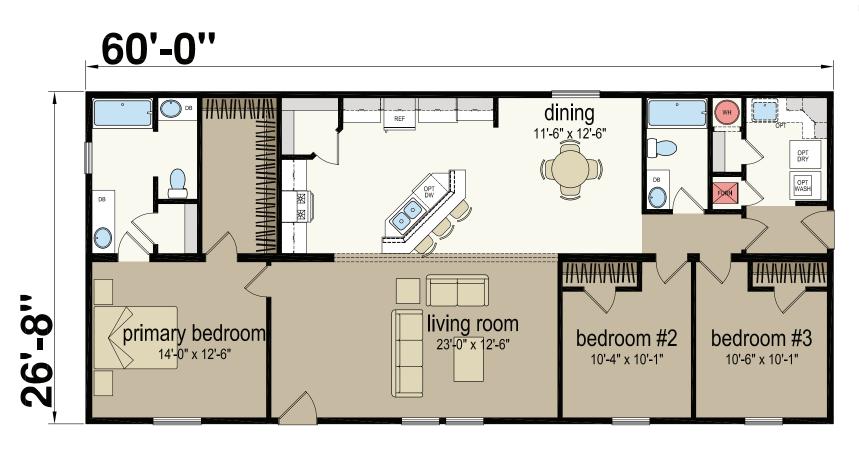

## **Becard**

**Platte Series** 

1,600 SQ. FT. (Approximate) 3 Bedroom, 2 Bath

Last Updated: 10-29-24