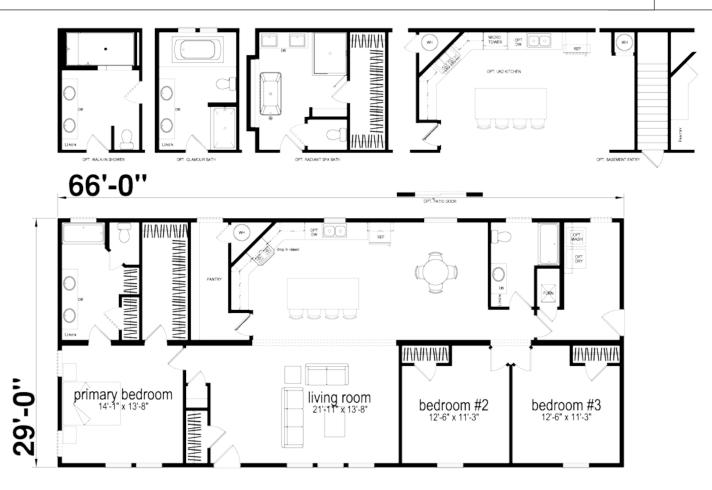

## **Barley**

Central Great Plains Hidden Valley Series

1,914 SQ. FT. (Approximate) 3 Bedroom, 2 Bath

Last Updated: 5-30-23