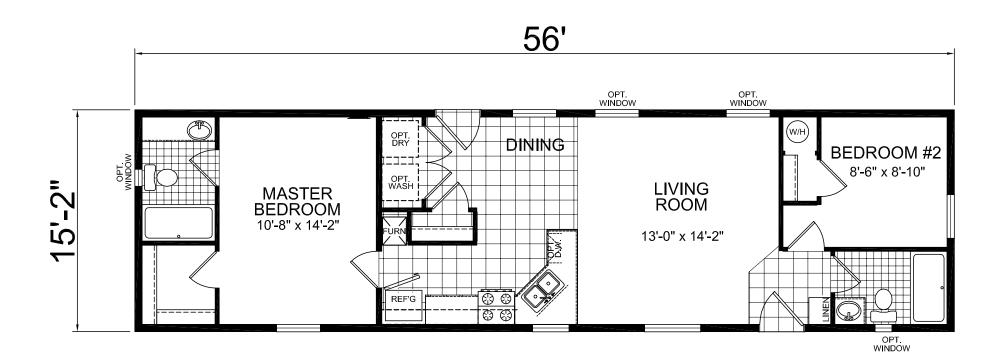

## Albion

Central Great Plains Series - Single Section **850 SQ. FT.** (Approximate) 2 Bedroom, 2 Bath

Last Updated: 9-13-23

**CHAMPION RETAIL CENTER** 3200 Enterprise Ave. York, NE 68467