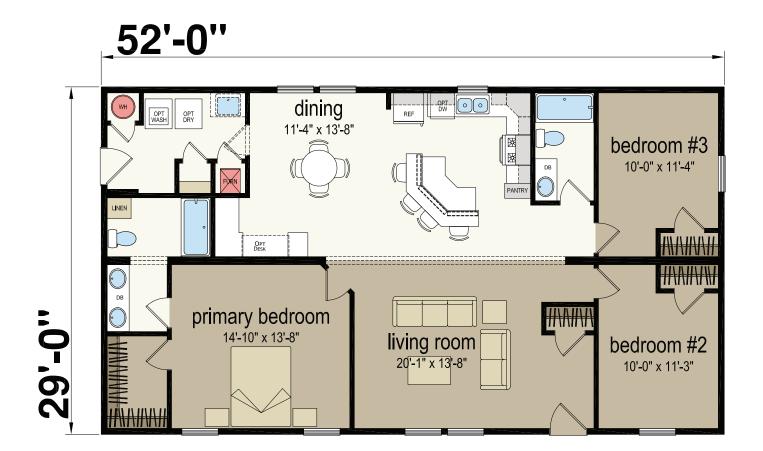

## Aberdeen

Redman Series - Multi Section 1,508 SQ. FT. (Approximate) 3 Bedroom, 2 Bath

Last Updated: 5-30-23

**CHAMPION RETAIL CENTER** 3200 Enterprise Ave. York, NE 68467