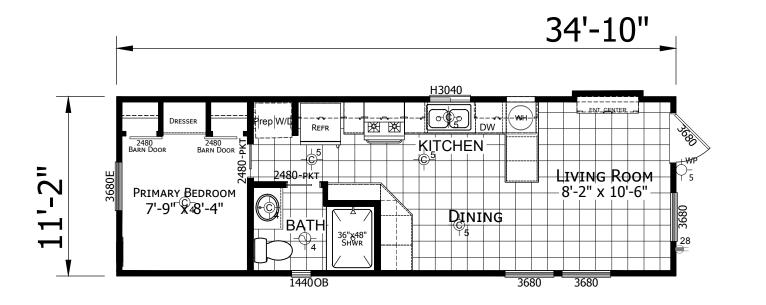

## **Cold Spring**

**American River Series** 

390 SQ. FT. (Approximate) 1 Bedroom, 1 Bath

Last Updated: 9-29-23