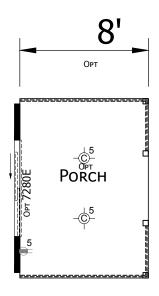

## **Cold Spring**

**American River Series** 

390 SQ. FT. (Approximate) 1 Bedroom, 1 Bath

Last Updated: 9-29-23