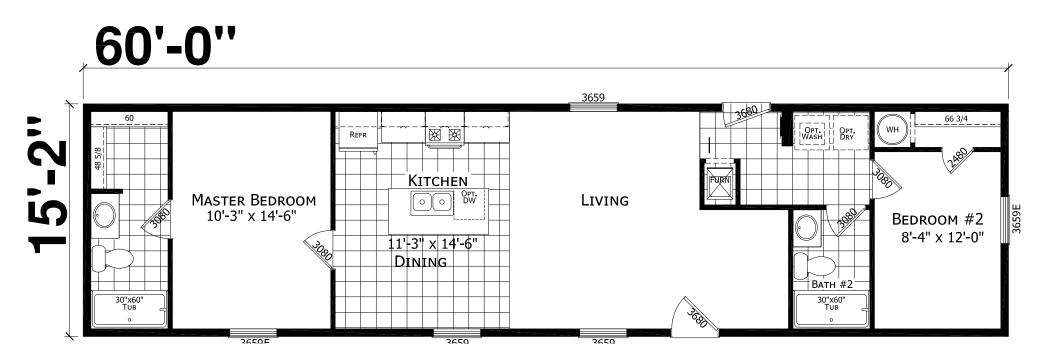

## Washburn

Factory Advantage Series

2 Bedroom, 2 Bath Approx. 910 Sq. Ft.

Last Updated: 8-31-18

I authorize Factory Expo to build my house, per this plan.

X\_\_\_\_\_\_\_

Customer Signature/Date

1-800-419-3568