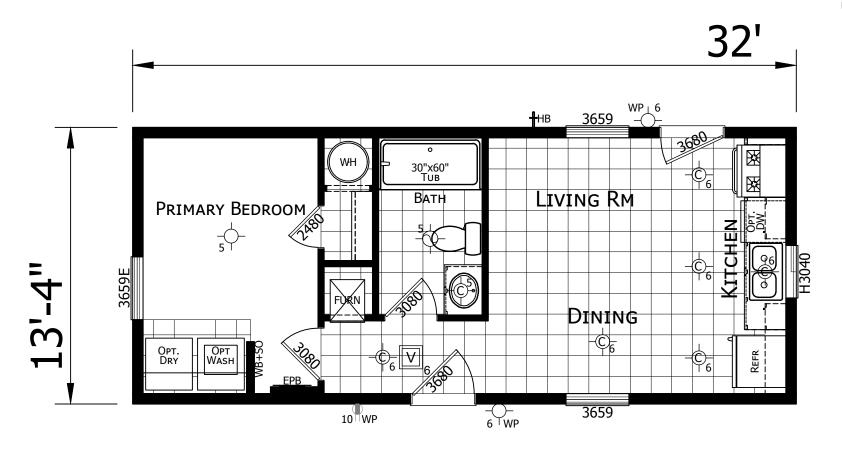

## **Thrifty**

**Winchester Series** 

427 SQ. FT. (Approximate) 1 Bedroom, 1 Bath

Last Updated: 12-3-24