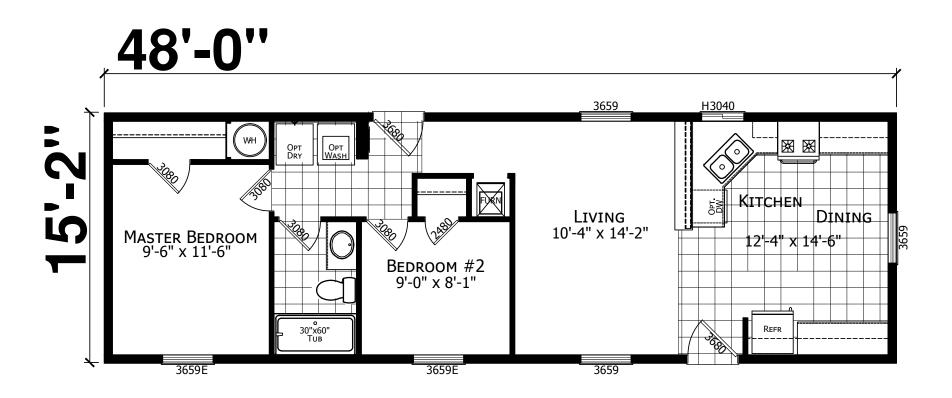

## **Tahoe**

**Factory Advantage Series** 

728 SQ. FT. (Approximate) 2 Bedroom, 1 Bath

Last Updated: 12-7-22

MANUFACTURED BY: