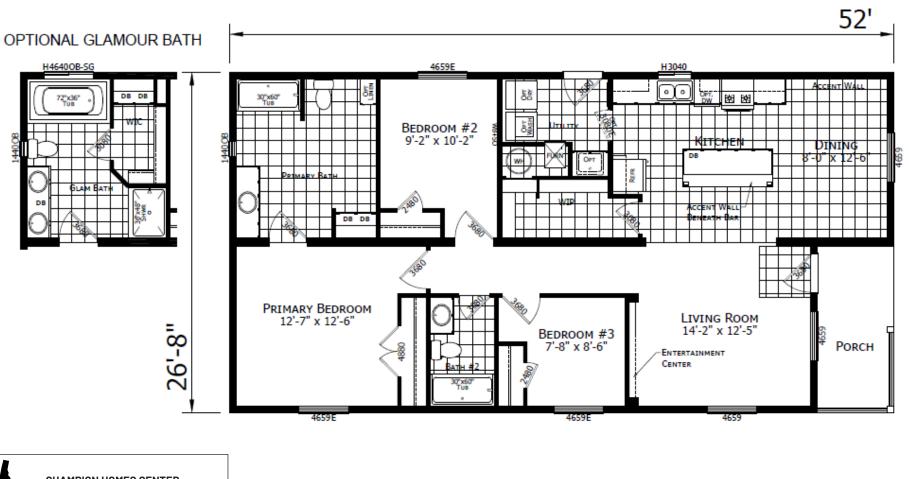

## **Oaklee**

## DreamWorks Series

1,387 SQ. FT. (Approximate) 3 Bedroom, 2 Bath

MANUFACTURED BY

CHAMPION HOMES CENTER 1442 Sunnyside Rd. Weiser, ID 83672