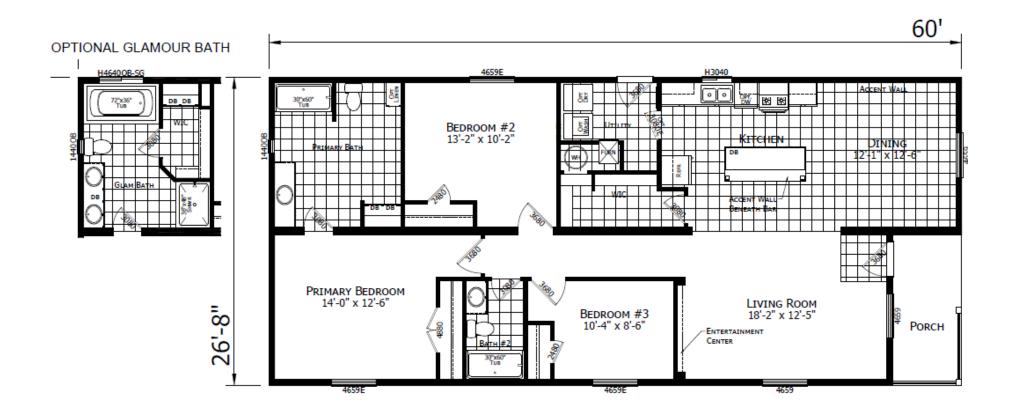

## **Jaslynn**

**DreamWorks Series** 

1,600 SQ. FT. (Approximate) 3 Bedroom, 2 Bath

Last Updated: 1-24-23