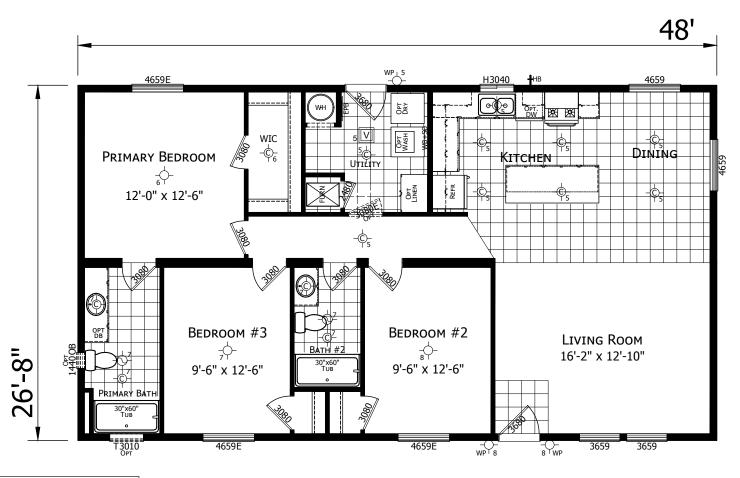

## **Homly**

**Champion Noble Series** 

1,280 SQ. FT. (Approximate) 3 Bedroom, 2 Bath

Last Updated: 8-19-24