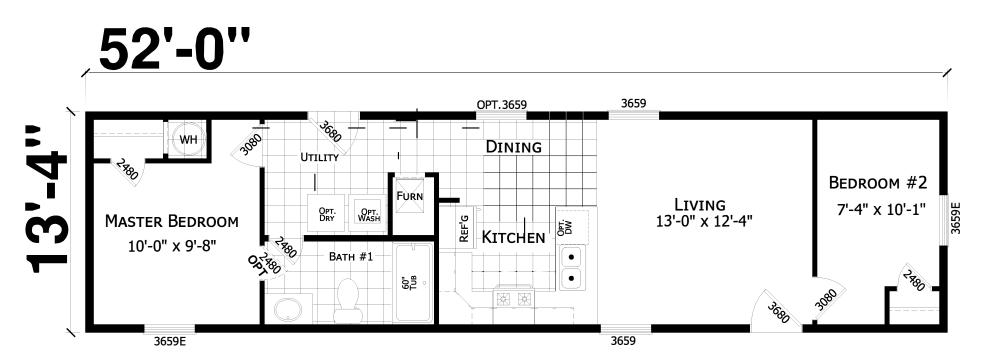

2 Bedrooms, 1 Bath Approx. 694 Sq. Ft.

Last Updated: 7-17-19

I authorize Factory Expo to build my house, per this plan.

X\_\_\_\_\_\_\_

Customer Signature/Date

1-800-419-3568

www.FactoryExpoHomesDirect.com

1-800-419-3568