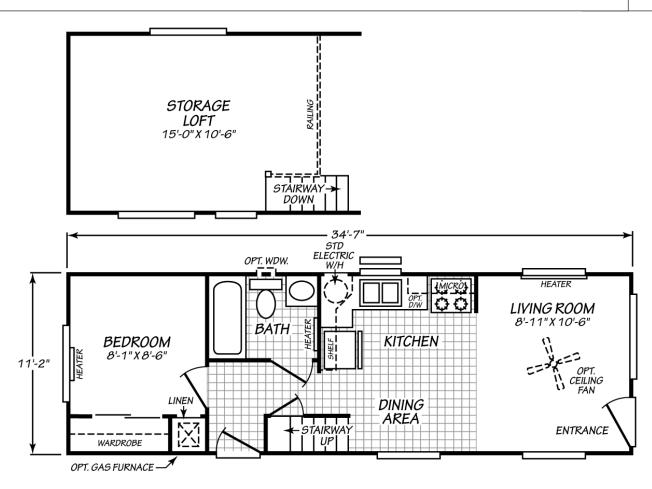

## **Sherman**

Cascadia Value Series

399 SQ. FT. (Approximate) 1 Bedroom, 1 Bath

Last Updated: 12-6-23