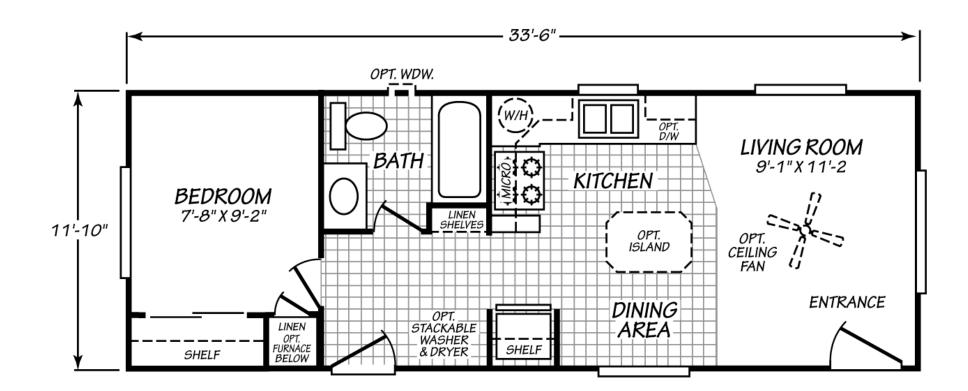

## **Cascadia Value Series**

393 SQ. FT. (Approximate) 1 Bedroom, 1 Bath

FACTORY EXPO HOME CENTERS 2555 Progress Way Woodburn, OR 97071