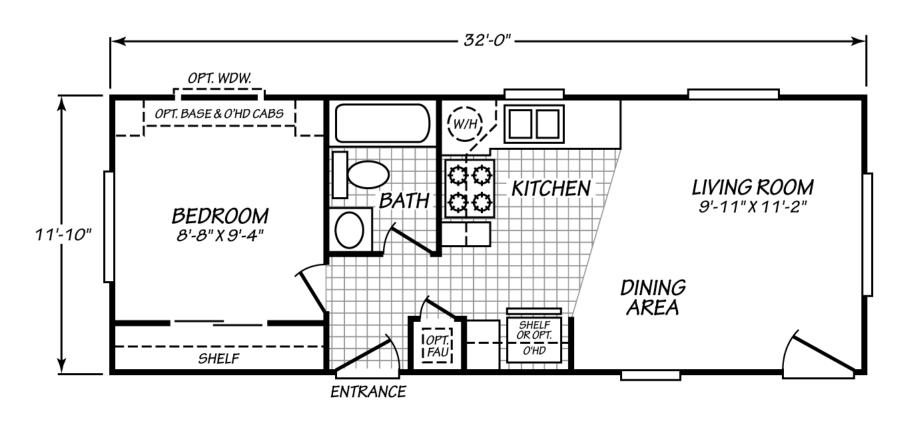

## **Gervais**

Cascadia Value Series

384 SQ. FT. (Approximate) 1 Bedroom, 1 Bath

Last Updated: 1-5-24