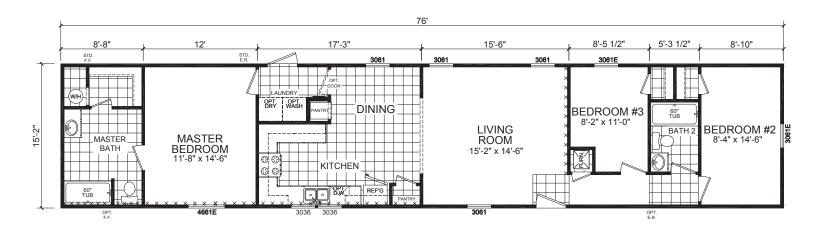

## Wheaton

**Dutch Diamond II Series** 

1,152 SQ. FT. (Approximate) 3 Bedroom, 2 Bath

Last Updated: 2-11-22

OPT, 2 BEDROOM

FACTORY EXPO HOME CENTERS 6855 West 700 South Topeka, IN 46571