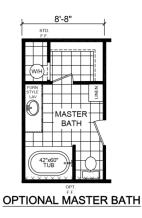

## Wheaton

**Dutch Diamond II Series** 

1,152 SQ. FT. (Approximate) 3 Bedroom, 2 Bath

Last Updated: 2-11-22

OPT, 2 BEDROOM

FACTORY EXPO HOME CENTERS 6855 West 700 South Topeka, IN 46571