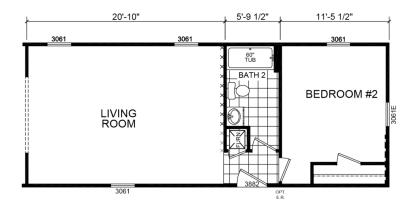

## Wheaton

**Dutch Diamond II Series** 

1,152 SQ. FT. (Approximate) 3 Bedroom, 2 Bath

Last Updated: 2-11-22

OPT, 2 BEDROOM

FACTORY EXPO HOME CENTERS 6855 West 700 South Topeka, IN 46571