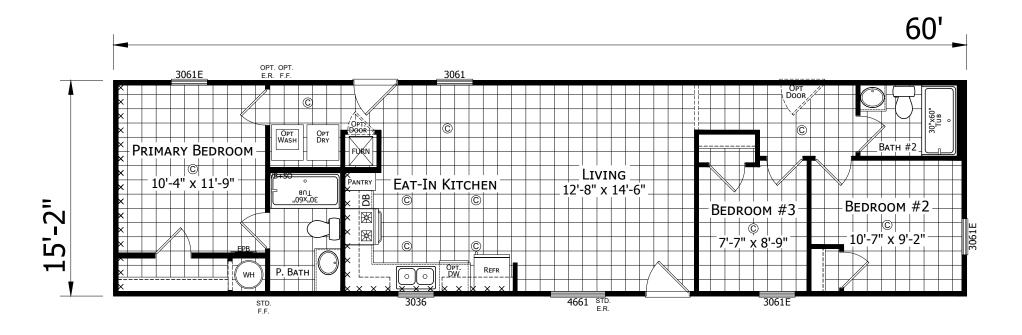

## **Taree**

**Dutch Aspire - Single Section Series** 

911 SQ. FT. (Approximate) 3 Bedroom, 2 Bath

Last Updated: 8-29-23

## FACTORY EXPO HOME CENTERS 6855 West 700 South Topeka, IN 46571

PRIMARY BEDROOM

PRIMAR

2 BEDROOM OPTION

OPT. REVERSE AISLE