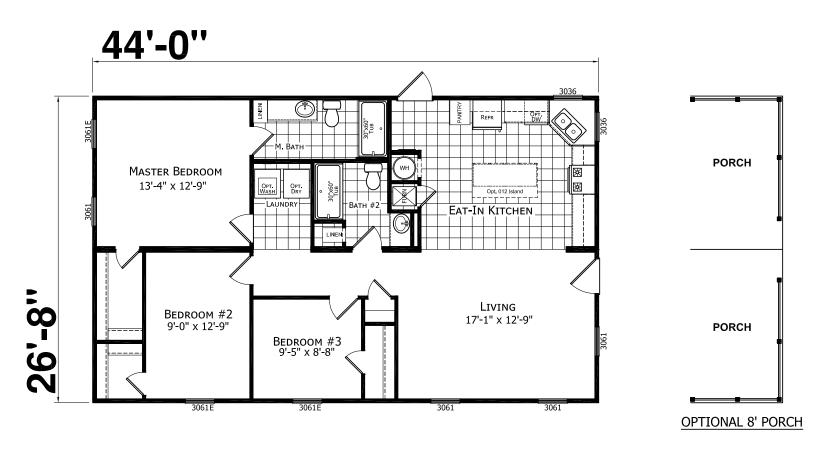

## Royalton

**Dutch Diamond - Lifestyle Series** 

1,188 SQ. FT. (Approximate) 3 Bedroom, 2 Bath

Last Updated: 2-11-22