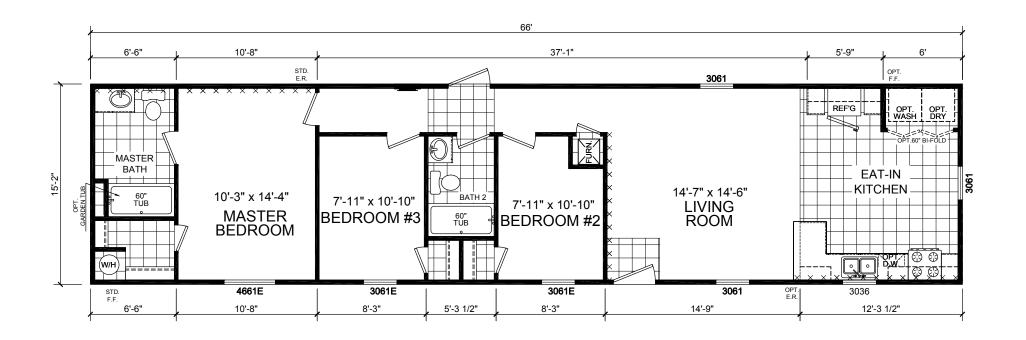

## **Putnum**

**Dutch Diamond II Series** 

1,001 SQ. FT. (Approximate) 3 Bedroom, 2 Bath

Last Updated: 2-11-22