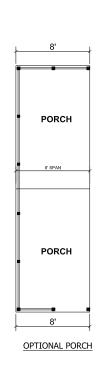

## **Plumrose**

Dutch Diamond - Multi-Section Series

1,279 SQ. FT. (Approximate) 3 Bedroom, 2 Bath



Last Updated: 2-11-22



**OPTION ULTIMATE KITCHEN 2** 









CHAMPION HOMES CENTER 6855 West 700 South Topeka, IN 46571

OPTIONAL LIVING ROOM OFFSET

## FactoryDirectMobileHomes.com | 1-800-581-5380

IMPORTANT: Champion Homes reserves the right to modify, cancel or substitute products or features of this event at any time without prior notice or obligation. Pictures and other promotional materials are representative and may depict or contain floor plans, square footages, elevations, options, upgrades, extra design features, decorations, floor coverings, specialty light fixtures, custom paint and wall coverings, window treatments, landscaping, sound and alarm systems, furnishings, appliances, and other designer/decorator features and amenities that are not included as part of the home and/or may not be available at all locations. Home, pricing