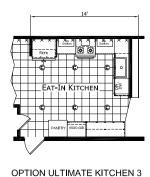

## **Plumrose**

Dutch Diamond - Multi-Section Series

1,279 SQ. FT. (Approximate) 3 Bedroom, 2 Bath

Last Updated: 2-11-22

**OPTION ULTIMATE KITCHEN 2** 

CHAMPION HOMES CENTER 6855 West 700 South Topeka, IN 46571