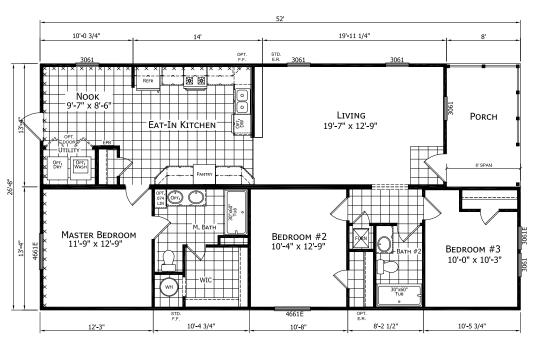

## **Plumrose**

Dutch Diamond - Multi-Section Series

1,279 SQ. FT. (Approximate) 3 Bedroom, 2 Bath

Last Updated: 2-11-22

**OPTION ULTIMATE KITCHEN 2** 

CHAMPION HOMES CENTER 6855 West 700 South Topeka, IN 46571