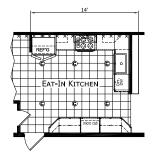

## **Plumrose**

Dutch Diamond - Multi-Section Series

1,279 SQ. FT. (Approximate) 3 Bedroom, 2 Bath

Last Updated: 2-11-22

**OPTION ULTIMATE KITCHEN 2** 

CHAMPION HOMES CENTER 6855 West 700 South Topeka, IN 46571